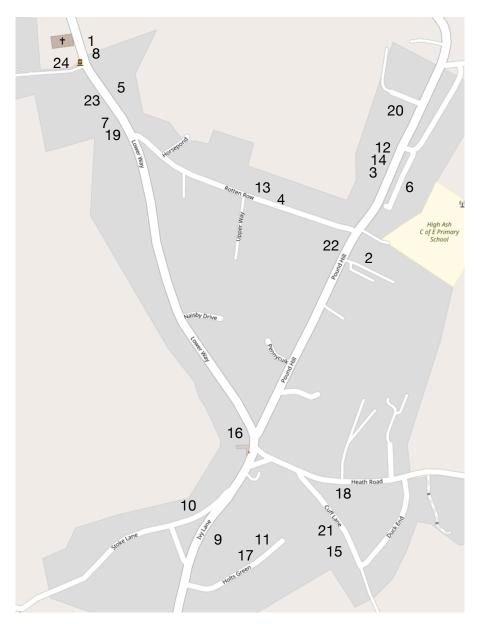

## **Great Brickhill Advent Windows 2020**

| 1st | The Castle, 58 Lower Way          | 9th  | Stockwood House, Ivy Lane | 17th | 11 Holts Green                  |
|-----|-----------------------------------|------|---------------------------|------|---------------------------------|
| 2nd | 50 Pound Hill                     | 10th | 6A Stoke Lane             | 18th | 8 Heath Road                    |
| 3rd | 9 Green End                       | 11th | 15 Holts Green            | 19th | 51 Lower Way                    |
| 4th | Apple Tree Cottage, 37 Rotten Row | 12th | 15 Green End              | 20th | 27 Green End                    |
| 5th | The Old Rectory, 54 Lower Way     | 13th | 31 Rotten Row             | 21st | 10 Cuff Lane                    |
| 6th | 12 Green End                      | 14th | 11 Green End              | 22nd | High Ash Cottage, 40 Rotten Row |
| 7th | 51A Lower Way                     | 15th | Lamp House, 22 Cuff Lane  | 23rd | 53 Lower Way                    |
| 8th | The Old Post Office, 56 Lower Way | 16th | Ivy House, Lower Way      | 24th | Church                          |

Each window will be displayed from the dates shown above until the 31st December. Together they will create a trail to walk around over the festive season.

The windows will be lit up at night.

There will be a secret message to work out from the letters found in each window. Hope you all enjoy!