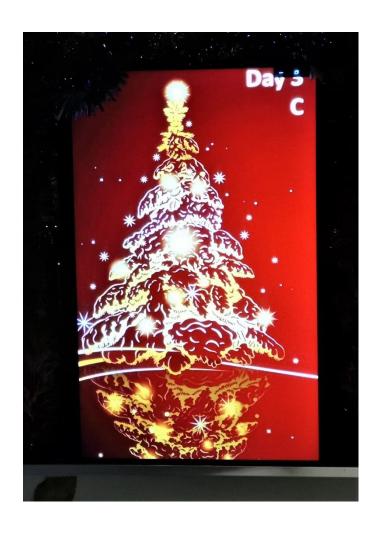

## St Mary-the-Virgin Church Great Brickhill

#### **ADVENT WINDOWS**

9

1st to 24th December 2020

#### Thank you to:-

## Claire Pincott for coordinating the windows

and all those who kindly decorated a window for us all to enjoy

#### 1st. The Castle, 58 Lower Way [H]



#### 2nd. 50 Pound Hill [R]



#### 2nd. 50 Pound Hill – three sides of window







## 3rd. 9 Green End [C] (series of digital images)





#### 4th. Apple Tree Cottage, 37 Rotten Row [H]



#### 5th. The Old Rectory, 54 Lower Way [U]



#### 6th. 12 Green End [W]



#### 7th. 51A Lower Way [R]



#### 8th. The Old Post Office, 56 Lower Way [E]



#### 8th. The Old Post Office, 56 Lower Way [E]







#### 9th. Stockwood House, Ivy Lane [A]



#### 10th. 6A Stoke Lane [Y]



#### 11th. 15 Holts Green [M]



#### **12th. 15 Green End** [R]



#### 13th. 31 Rotten Row [I]



#### **14th. 11 Green End** [A]



#### 15th. Lamp House, 22 Cuff Lane [1]



#### 16th. Ivy House, Lower Way [S]



#### 17th. 11 Holts Green [W]





#### 18th. 8 Heath Road [E]



#### 19th. 51 Lower Way [M]



#### **20th. 27 Green End** [T]



#### **21st. 10 Cuff Lane [S]**





#### 22nd. High Ash Cottage, 40 Rotten Row [Y]



#### **21st. 53 Lower