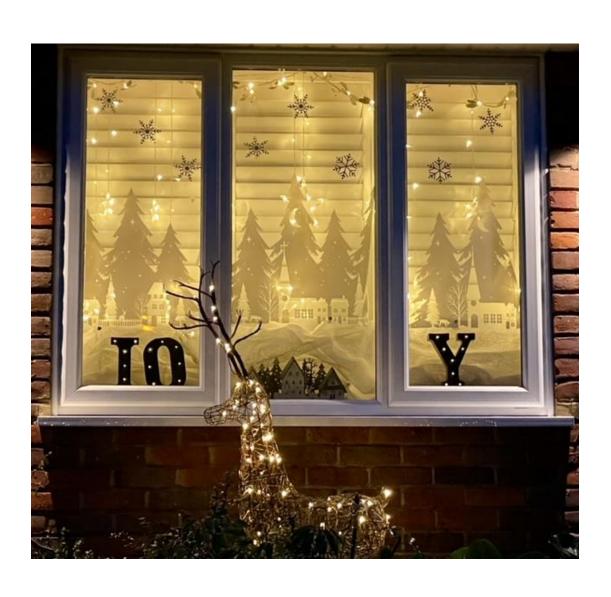

## St Mary-the-Virgin Church Great Brickhill

#### **ADVENT WINDOWS**

9

1st to 24th December 2020

#### Thank you to:-

## Claire Pincott for coordinating the windows

and all those who kindly decorated a window for us all to enjoy

#### 1st. The Castle, 58 Lower Way [H]



#### 2nd. 50 Pound Hill [R]



#### 2nd. 50 Pound Hill – three sides of window







## 3rd. 9 Green End [C] (series of digital images)





#### 4th. Apple Tree Cottage, 37 Rotten Row [H]



#### 5th. The Old Rectory, 54 Lower Way [U]



#### 6th. 12 Green End [W]



#### 7th. 51A Lower Way [R]



#### 8th. The Old Post Office, 56 Lower Way [E]



#### 8th. The Old Post Office, 56 Lower Way [E]







#### 9th. Stockwood House, Ivy Lane [A]



#### 10th. 6A Stoke Lane [Y]



#### 11th. 15 Holts Green [M]



#### **12th. 15 Green End** [R]



#### 13th. 31 Rotten Row [I]



#### **14th. 11 Green End** [A]



#### 15th. Lamp House, 22 Cuff Lane [1]



#### 16th. Ivy House, Lower Way [S]



#### 17th. 11 Holts Green [W]





#### 18th. 8 Heath Road [E]



#### 19th. 51 Lower Way [M]



#### **20th. 27 Green End** [T]



#### **21st. 10 Cuff Lane [S]**





#### 22nd. High Ash Cottage, 40 Rotten Row [Y]



#### **21st. 53 Lower Way** [0]



#### 21st. St Mary's Church – day time [S]



#### 21st. St Mary's Church – at night [S]



### And the message is:-

# WE WISH YOU A MERRY CHRISTMAS!