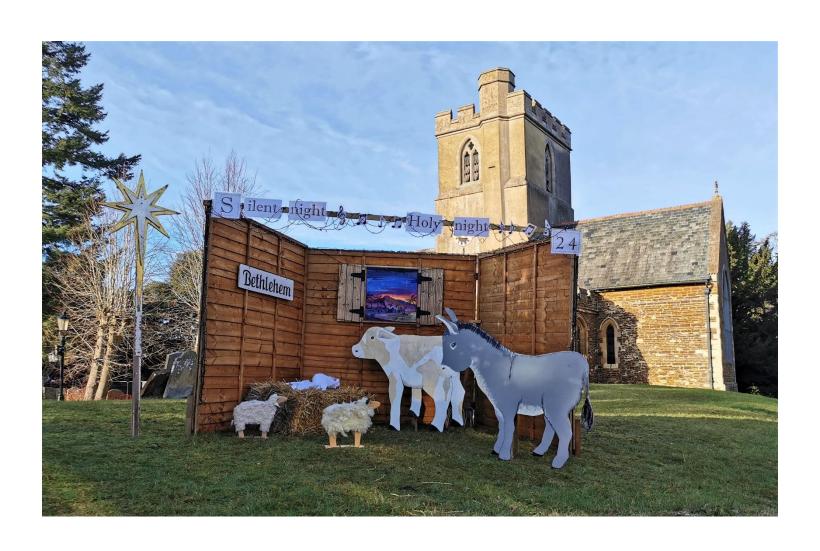

5th. The Old Rectory, 54 Lower Way [U]



#### 6th. 12 Green End [W]



#### 7th. 51A Lower Way [R]



#### 8th. The Old Post Office, 56 Lower Way [E]



#### 8th. The Old Post Office, 56 Lower Way [E]







#### 9th. Stockwood House, Ivy Lane [A]



#### 10th. 6A Stoke Lane [Y]



#### 11th. 15 Holts Green [M]



#### **12th. 15 Green End** [R]



#### 13th. 31 Rotten Row [I]



#### **14th. 11 Green End** [A]



#### 15th. Lamp House, 22 Cuff Lane [1]



#### 16th. Ivy House, Lower Way [S]



#### 17th. 11 Holts Green [W]





#### 18th. 8 Heath Road [E]



#### 19th. 51 Lower Way [M]



#### **20th. 27 Green End** [T]



#### **21st. 10 Cuff Lane [S]**





#### 22nd. High Ash Cottage, 40 Rotten Row [Y]



#### **21st. 53 Lower Way** [0]



#### 21st. St Mary's Church – day time [S]



#### 21st. St Mary's Church – at night [S]



### And the message is:-

# WE WISH YOU A MERRY CHRISTMAS!