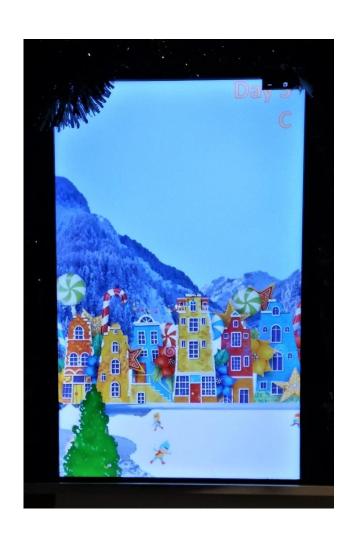

## St Mary-the-Virgin Church Great Brickhill

#### **ADVENT WINDOWS**

9

1st to 24th December 2020

#### Thank you to:-

## Claire Pincott for coordinating the windows

and all those who kindly decorated a window for us all to enjoy

#### 1st. The Castle, 58 Lower Way [H]



#### 2nd. 50 Pound Hill [R]



#### 2nd. 50 Pound Hill – three sides of window







## 3rd. 9 Green End [C] (series of digital images)





#### 4th. Apple Tree Cottage, 37 Rotten Row [H]



#### 5th. The Old Rectory, 54 Lower Way [U]



#### 6th. 12 Green End [W]



#### 7th. 51A Lower Way [R]



#### 8th. The Old Post Office, 56 Lower Way [E]



#### 8th. The Old Post Office, 56 Lower Way [E]







#### 9th. Stockwood House, Ivy Lane [A]



#### 10th. 6A Stoke Lane [Y]



#### 11th. 15 Holts Green [M]



#### **12th. 15 Green End** [R]



#### 13th. 31 Rotten Row [I]



#### **14th. 11 Green End** [A]



#### 15th. Lamp House, 22 Cuff Lane [1]



#### 16th. Ivy House, Lower Way [S]



#### 17th. 11 Holts Green [W]





#### 18th. 8 Heath Road [E]



#### 19th. 51 Lower Way [M]



#### **20th. 27 Green End** [T]



#### **21st. 10 Cuff Lane [S]**





#### 22nd. High Ash Cottage, 40 Rotten Row [Y]



#### **21st. 53 Lowe