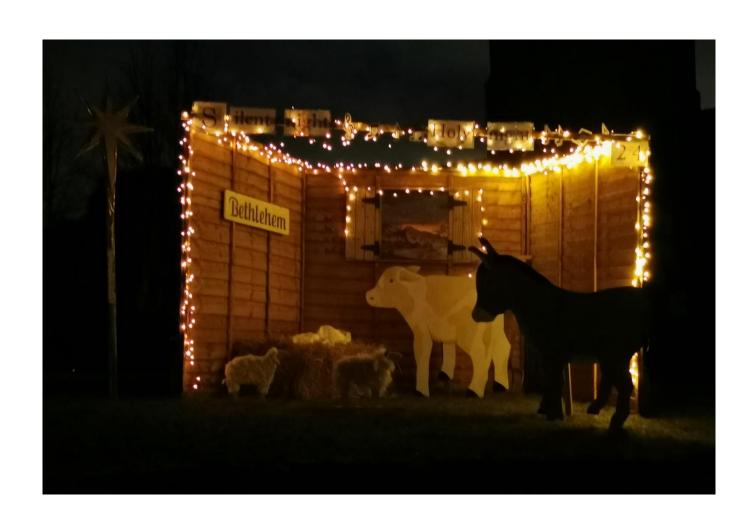

# 6th. 12 Green End [W]



#### 7th. 51A Lower Way [R]



#### 8th. The Old Post Office, 56 Lower Way [E]



#### 8th. The Old Post Office, 56 Lower Way [E]







#### 9th. Stockwood House, Ivy Lane [A]



#### 10th. 6A Stoke Lane [Y]



#### 11th. 15 Holts Green [M]



#### **12th. 15 Green End** [R]



#### 13th. 31 Rotten Row [I]



#### **14th. 11 Green End** [A]



#### 15th. Lamp House, 22 Cuff Lane [1]



#### 16th. Ivy House, Lower Way [S]



#### 17th. 11 Holts Green [W]





#### 18th. 8 Heath Road [E]



#### 19th. 51 Lower Way [M]



#### **20th. 27 Green End** [T]



#### **21st. 10 Cuff Lane [S]**





#### 22nd. High Ash Cottage, 40 Rotten Row [Y]



#### **21st. 53 Lower Way** [0]



#### 21st. St Mary's Church – day time [S]



#### 21st. St Mary's Church – at night [S]



### And the message is:-

# WE WISH YOU A MERRY CHRISTMAS!