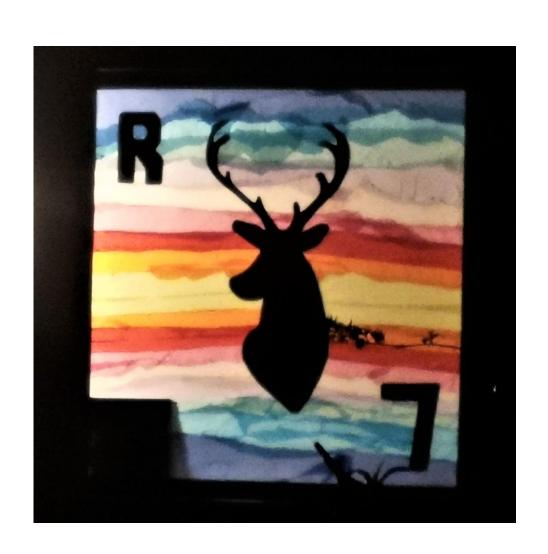

## St Mary-the-Virgin Church Great Brickhill

#### **ADVENT WINDOWS**

9

1st to 24th December 2020

#### Thank you to:-

## Claire Pincott for coordinating the windows

and all those who kindly decorated a window for us all to enjoy

#### 1st. The Castle, 58 Lower Way [H]



#### 2nd. 50 Pound Hill [R]



#### 2nd. 50 Pound Hill – three sides of window







## 3rd. 9 Green End [C] (series of digital images)





#### 4th. Apple Tree Cottage, 37 Rotten Row [H]



#### 5th. The Old Rectory, 54 Lower Way [U]



#### 6th. 12 Green End [W]



#### 7th. 51A Lower Way [R]



#### 8th. The Old Post Office, 56 Lower Way [E]



#### 8th. The Old Post Office, 56 Lower Way [E]







#### 9th. Stockwood House, Ivy Lane [A]



#### 10th. 6A Stoke Lane [Y]



#### 11th. 15 Holts Green [M]



#### **12th. 15 Green End** [R]



#### 13th. 31 Rotten Row [I]



#### **14th. 11 Green End** [A]



#### 15th. Lamp House, 22 Cuff Lane [1]



#### 16th. Ivy House, Lower Way [S]



#### 17th. 11 Holts Green [W]





#### 18th. 8 Heath Road [E]



#### 19th. 51 Lower Way [M]



#### **20th. 27 Green End** [T]



#### **21st. 10 Cuff Lane [S]**





#### 22nd. High Ash Cottage, 40 Rotten Row [Y]



#### **21st. 53 Lower Way** [0]



#### 21st. St Mary's Church – day time [S]



#### 21st. St Mary's Church – at night [S]



### And the message is:-

# WE WISH YOU A MERRY CHRIST