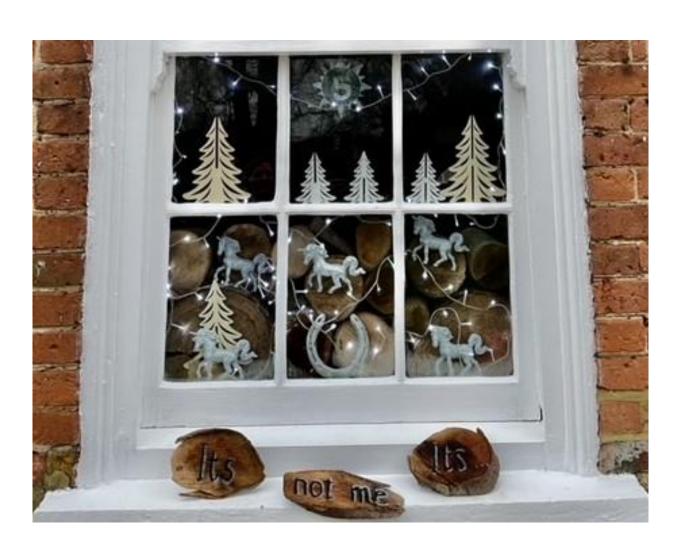

## St Mary-the-Virgin Church Great Brickhill

#### **ADVENT WINDOWS**

9

1st to 24th December 2020

#### Thank you to:-

## Claire Pincott for coordinating the windows

and all those who kindly decorated a window for us all to enjoy

#### 1st. The Castle, 58 Lower Way [H]



#### 2nd. 50 Pound Hill [R]



#### 2nd. 50 Pound Hill – three sides of window







## 3rd. 9 Green End [C] (series of digital images)





#### 4th. Apple Tree Cottage, 37 Rotten Row [H]



#### 5th. The Old Rectory, 54 Lower Way [U]



#### 6th. 12 Green End [W]



#### 7th. 51A Lower Way [R]



#### 8th. The Old Post Office, 56 Lower Way [E]



#### 8th. The Old Post Office, 56 Lower Way [E]







#### 9th. Stockwood House, Ivy Lane [A]



#### 10th. 6A Stoke Lane [Y]



#### 11th. 15 Holts Green [M]



#### **12th. 15 Green End** [R]



#### 13th. 31 Rotten Row [I]



#### **14th. 11 Green End** [A]



#### 15th. Lamp House, 22 Cuff Lane [1]



#### 16th. Ivy House, Lower Way [S]



#### 17th. 11 Holts Green [W]





#### 18th. 8 Heath Road [E]



#### 19th. 51 Lower Way [M]



#### **20th. 27 Green End** [T]



#### **21st. 10 Cuff Lane [S]**





#### 22nd. High Ash Cottage, 40 Rotten Row [Y]



#### **21st. 53 Lower Way** [0]



#### 21st. St Mary's Church – day time [S]



#### 21st. St Mary's Church – at night