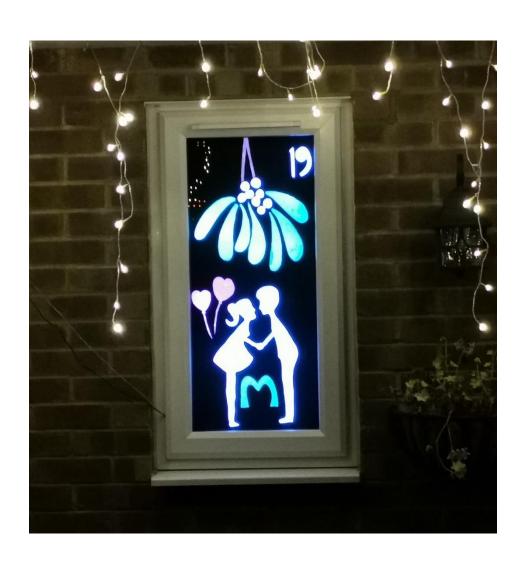

H]



#### 2nd. 50 Pound Hill [R]



#### 2nd. 50 Pound Hill – three sides of window







## 3rd. 9 Green End [C] (series of digital images)





#### 4th. Apple Tree Cottage, 37 Rotten Row [H]



#### 5th. The Old Rectory, 54 Lower Way [U]



#### 6th. 12 Green End [W]



#### 7th. 51A Lower Way [R]



#### 8th. The Old Post Office, 56 Lower Way [E]



#### 8th. The Old Post Office, 56 Lower Way [E]







#### 9th. Stockwood House, Ivy Lane [A]



#### 10th. 6A Stoke Lane [Y]



#### 11th. 15 Holts Green [M]



#### **12th. 15 Green End** [R]



#### 13th. 31 Rotten Row [I]



#### **14th. 11 Green End** [A]



#### 15th. Lamp House, 22 Cuff Lane [1]



#### 16th. Ivy House, Lower Way [S]



#### 17th. 11 Holts Green [W]





#### 18th. 8 Heath Road [E]



#### 19th. 51 Lower Way [M]



#### **20th. 27 Green End** [T]



#### **21st. 10 Cuff Lane [S]**





#### 22nd. High Ash Cottage, 40 Rotten Row [Y]



#### **21st. 53 Lower Way** [0]



#### 21st. St Mary's Church – day time [S]



#### 21st. St Mary's Church – at night [S]



### And the message is:-

# WE WISH YOU A MERRY CHRISTMAS!