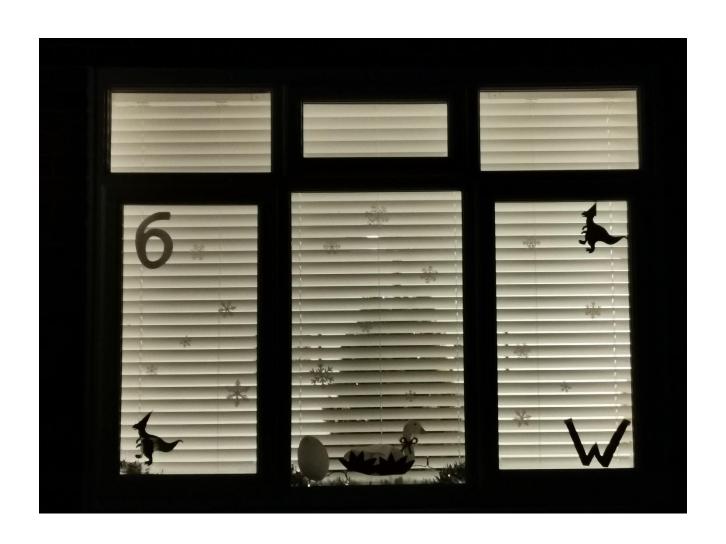

## St Mary-the-Virgin Church Great Brickhill

#### **ADVENT WINDOWS**

9

1st to 24th December 2020

#### Thank you to:-

## Claire Pincott for coordinating the windows

and all those who kindly decorated a window for us all to enjoy

#### 1st. The Castle, 58 Lower Way [H]



#### 2nd. 50 Pound Hill [R]



#### 2nd. 50 Pound Hill – three sides of window







## 3rd. 9 Green End [C] (series of digital images)





#### 4th. Apple Tree Cottage, 37 Rotten Row [H]



#### 5th. The Old Rectory, 54 Lower Way [U]



#### 6th. 12 Green End [W]



#### 7th. 51A Lower Way [R]



#### 8th. The Old Post Office, 56 Lower Way [E]



#### 8th. The Old Post Office, 56 Lower Way [E]







#### 9th. Stockwood House, Ivy Lane [A]



#### 10th. 6A Stoke Lane [Y]



#### 11th. 15 Holts Green [M]



#### **12th. 15 Green End** [R]



#### 13th. 31 Rotten Row [I]



#### **14th. 11 Green End** [A]



#### 15th. Lamp House, 22 Cuff Lane [1]



#### 16th. Ivy House, Lower Way [S]



#### 17th. 11 Holts Green [W]





#### 18th. 8 Heath Road [E]



#### 19th. 51 Lower Way [M]



#### **20th. 27 Green End** [T]



#### **21st. 10 Cuff Lane [S]**





#### 22nd. High Ash Cottage, 40 Rotten Row [Y]



#### **21st. 53 Lower Way** [0]



#### 21st. St Mary's Church – day time [S]



#### 21st. St Mary's Church – at night [S]



### And the message is: