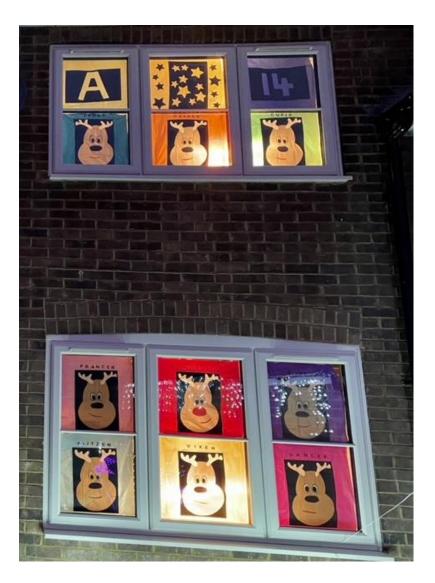

er 2020

#### Thank you to:-

## Claire Pincott for coordinating the windows

and all those who kindly decorated a window for us all to enjoy

#### 1st. The Castle, 58 Lower Way [H]



#### 2nd. 50 Pound Hill [R]



#### 2nd. 50 Pound Hill – three sides of window







## 3rd. 9 Green End [C] (series of digital images)





#### 4th. Apple Tree Cottage, 37 Rotten Row [H]



#### 5th. The Old Rectory, 54 Lower Way [U]



#### 6th. 12 Green End [W]



#### 7th. 51A Lower Way [R]



#### 8th. The Old Post Office, 56 Lower Way [E]



#### 8th. The Old Post Office, 56 Lower Way [E]







#### 9th. Stockwood House, Ivy Lane [A]



#### 10th. 6A Stoke Lane [Y]



#### 11th. 15 Holts Green [M]



#### **12th. 15 Green End** [R]



#### 13th. 31 Rotten Row [I]



#### **14th. 11 Green End** [A]



#### 15th. Lamp House, 22 Cuff Lane [1]



#### 16th. Ivy House, Lower Way [S]



#### 17th. 11 Holts Green [W]





#### 18th. 8 Heath Road [E]



#### 19th. 51 Lower Way [M]



#### **20th. 27 Green End** [T]



#### **21st. 10 Cuff Lane [S]**





#### 22nd. High Ash Cottage, 40 Rotten Row [Y]



#### **21st. 53 Lower Way** [0]



#### 21st. St Mary's Church – day time [S]



#### 21st. St Mary's Church – at night [S]



### And the message is:-

# WE WISH YOU A MERRY CHRISTMAS!