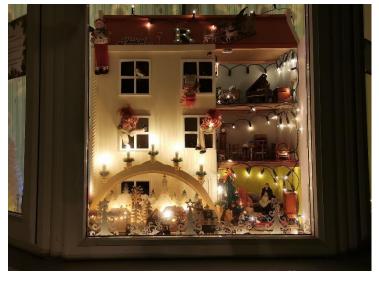

## St Mary-the-Virgin Church Great Brickhill

#### **ADVENT WINDOWS**

9

1st to 24th December 2020

#### Thank you to:-

## Claire Pincott for coordinating the windows

and all those who kindly decorated a window for us all to enjoy

#### 1st. The Castle, 58 Lower Way [H]



#### 2nd. 50 Pound Hill [R]



#### 2nd. 50 Pound Hill – three sides of window







## 3rd. 9 Green End [C] (series of digital images)





#### 4th. Apple Tree Cottage, 37 Rotten Row [H]



#### 5th. The Old Rectory, 54 Lower Way [U]



#### 6th. 12 Green End [W]



#### 7th. 51A Lower Way [R]



#### 8th. The Old Post Office, 56 Lower Way [E]



#### 8th. The Old Post Office, 56 Lower Way [E]







#### 9th. Stockwood House, Ivy Lane [A]



#### 10th. 6A Stoke Lane [Y]



#### 11th. 15 Holts Green [M]



#### **12th. 15 Green End** [R]



#### 13th. 31 Rotten Row [I]



#### **14th. 11 Green End** [A]



#### 15th. Lamp House, 22 Cuff Lane [1]



#### 16th. Ivy House, Lower Way [S]



#### 17th. 11 Holts Green [W]





#### 18th. 8 Heath Road [E]



#### 19th. 51 Lower Way [M]



#### **20th. 27 Green End** [T]



#### **21st. 10 Cuff Lane [S]**





#### 22nd. High