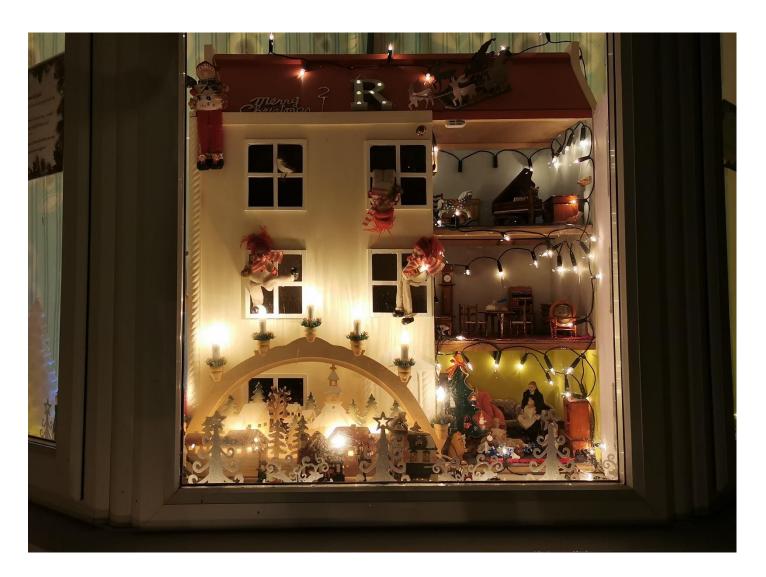

## St Mary-the-Virgin Church Great Brickhill

#### **ADVENT WINDOWS**

9

1st to 24th December 2020

#### Thank you to:-

## Claire Pincott for coordinating the windows

and all those who kindly decorated a window for us all to enjoy

#### 1st. The Castle, 58 Lower Way [H]



#### 2nd. 50 Pound Hill [R]



#### 2nd. 50 Pound Hill – three sides of window







## 3rd. 9 Green End [C] (series of digital images)





#### 4th. Apple Tree Cottage, 37 Rotten Row [H]



#### 5th. The Old Rectory, 54 Lower Way [U]



#### 6th. 12 Green End [W]



#### 7th. 51A Lower Way [R]



#### 8th. The Old Post Office, 56 Lower Way [E]



#### 8th. The Old Post Office, 56 Lower Way [E]







#### 9th. Stockwood House, Ivy Lane [A]



#### 10th. 6A Stoke Lane [Y]



#### 11th. 15 Holts Green [M]



#### **12th. 15 Green End** [R]



#### 13th. 31 Rotten Row [I]



#### **14th. 11 Green End** [A]



#### 15th. Lamp House, 22 Cuff Lane [1]



#### 16th. Ivy House, Lower Way [S]



#### 17th. 11 Holts Green [W]





#### 18th. 8 Heath Road [E]



#### 19th. 51 Lower Way [M]



#### **20th. 27 Green End** [T]