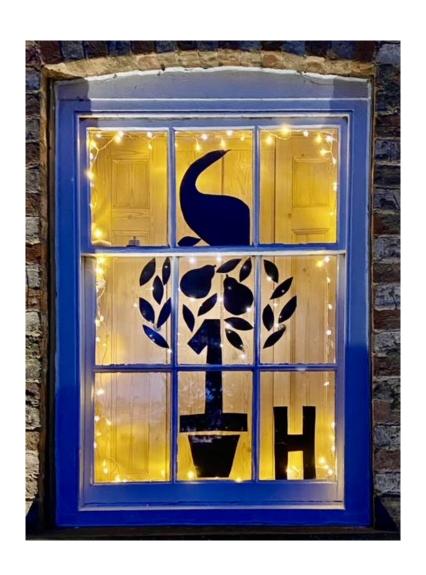

## St Mary-the-Virgin Church Great Brickhill

#### **ADVENT WINDOWS**

9

1st to 24th December 2020

#### Thank you to:-

## Claire Pincott for coordinating the windows

and all those who kindly decorated a window for us all to enjoy

#### 1st. The Castle, 58 Lower Way [H]



#### 2nd. 50 Pound Hill [R]



#### 2nd. 50 Pound Hill – three sides of window







## 3rd. 9 Green End [C] (series of digital images)





#### 4th. Apple Tree Cottage, 37 Rotten Row [H]



#### 5th. The Old Rectory, 54 Lower Way [U]



#### 6th. 12 Green End [W]



#### 7th. 51A Lower Way [R]



#### 8th. The Old Post Office, 56 Lower Way [E]



#### 8th. The Old Post Office, 56 Lower Way [E]







#### 9th. Stockwood House, Ivy Lane [A]



#### 10th. 6A Stoke Lane [Y]



#### 11th. 15 Holts Green [M]



#### **12th. 15 Green End** [R]



#### 13th. 31 Rotten Row [I]



#### **14th. 11 Green End** [A]



#### 15th. Lamp House, 22 Cuff Lane [1]



#### 16th. Ivy House, Lower Way [S]



#### 17th. 11 Holts Green [W]





#### 18th. 8 Heath Road [E]



#### 19th. 51 Lower Way [M]



##